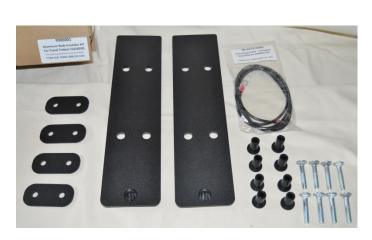

## 9900001 Aluminum Body Insulator Kit

Some manufacturers of the new aluminum body pickup trucks recommend that no steel components be attached directly to the body. While TITAN's in-bed products are made of military grade polymer, the mounting brackets are steel. The addition of this kit to the Travel Trekker<sup>TM</sup>, when installed correctly, insulates the steel components from the aluminum body.

For any trucks with aluminum beds and/or bodies, model years 2017+

F.O.B. Point of Origin.....\$84.00

TITAN Fuel Tanks™ • 800.728.4982 • titanfueltanks.com
© 2017 TITAN Fuel Tanks™ Rev. 2.06.17