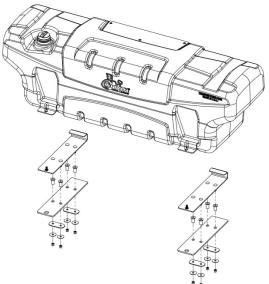

## 9900001 Aluminum Body Insulator Kit

Some manufacturers of the new aluminum body pickup trucks recommend that no steel components be attached directly to the body. While TITAN's in-bed products are made of military grade polymer, the mounting brackets are steel. The addition of this kit to the Travel Trekker<sup>TM</sup>, when installed correctly, insulates the steel components from the aluminum body.

For any trucks with aluminum beds and/or bodies, model years 2017+

F.O.B. Point of Origin.....\$84.00

TITAN Fuel Tanks™ • 800.728.4982 • titanfueltanks.com
© 2017 TITAN Fuel Tanks™ Rev. 2.06.17