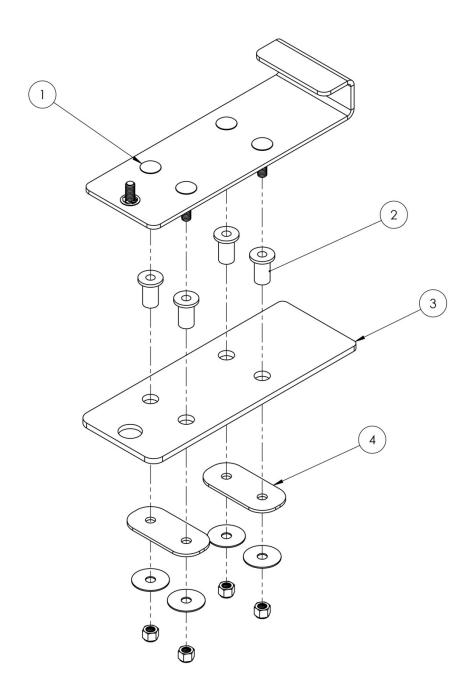

Exploded view showing proper installation of Aluminum Body Insulator Ki

This is an exploded view showing proper installation of the Aluminum Body Insulator Kit under the tank mounting brackets on top of; and Polymer Double Washers underneath the truck bed. Be sure to see *Travel Trekker 40™* Installation Instructions.

NOTE: All torque settings are the same as listed in the *Travel Trekker*  $40^{7M}$  Installation Instructions.