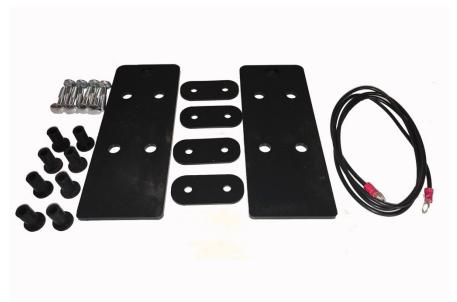

#### **Aluminum Body Insulator Kit Parts List**

| <u>No.</u> | Part Description                                | TITAN Part Number | <b>Quantity</b> |
|------------|-------------------------------------------------|-------------------|-----------------|
| 1          | 3/8" -16 x 2" Carriage Bolt, Grd 5, Zinc-Plated | 99 0000 0794      | 8               |
| 2          | Rubber Bushing                                  | 99 0000 0792      | 8               |
| 3          | Polymer Mounting Spacer                         | 99 0000 0871      | 2               |
| 4          | Polymer Double Washer                           | 99 0000 0799      | 4               |
|            |                                                 |                   |                 |
|            | Extra-length Grounding Cable Kit                | 99 0178 0000      | 1               |