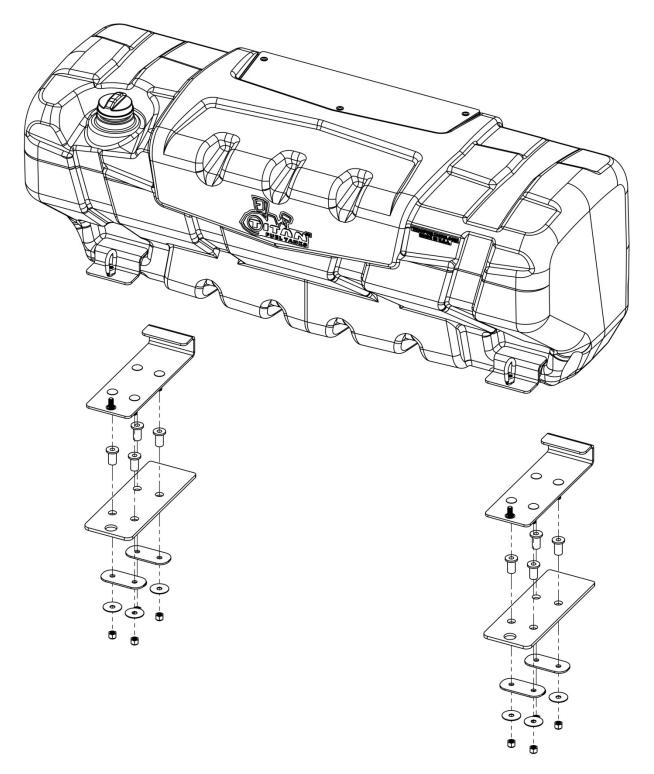

## 9900013 Aluminum Body Insulator Kit for *Travel Trekker 40*™

Some manufacturers of the new aluminum body pickup trucks recommend that no steel components be attached directly to the body. While TITAN's in-bed products are made of military grade polymer, the mounting brackets are steel. The addition of this kit to the Travel Trekker<sup>TM</sup> insulates the steel components from the aluminum body.

Exploded view showing proper installation of Aluminum Body Insulator Ki

This is an exploded view showing proper installation of the Aluminum Body Insulator Kit under the tank mounting brackets on top of; and Polymer Double Washers underneath the truck bed. Be sure to see *Travel Trekker 40™* Installation Instructions.