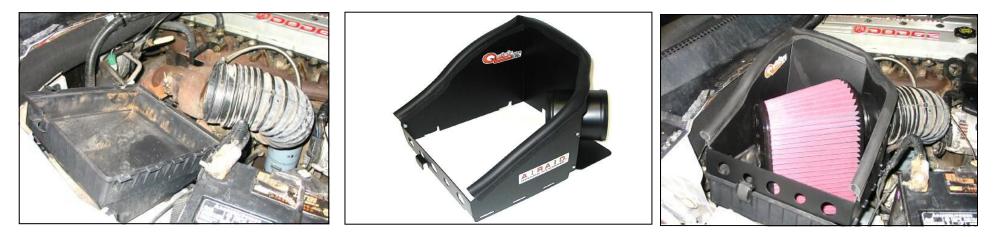

#### II <u>Remove Factory Intake Assembly</u>

- A) Unclip the factory air box lid.
- B) Loosen clamp connecting the factory air box lid to the air intake tube and remove the air box lid and factory air filter from the vehicle. (*Note: leave the factory air box base in place*) See Fig#1

#### III Airaid Intake System Pre-Installation Assembly

A) Assemble Airaid Quick Fit cool air dam panels using the (4) 6/32 bolts, washers and nuts provided. See Fig#2

#### IV Airaid Intake System Installation

- A) Install the Airaid intake assembly in place of the factory air box. **Refer to Fig#3**
- B) Secure the factory intake tube to the Airaid cool air dam using the factory hose clamp.
- C) Mount the Airaid Premium Filter to the tube on the inside of the Airaid cool air dam and tighten the hose clamp. Refer to Fig#3
- D) Install weather strip onto the top ridge of the Airaid cool air dam (*Hint: start the install at the top corner of the cold air dam*) Refer to Fig#2 & Fig#3