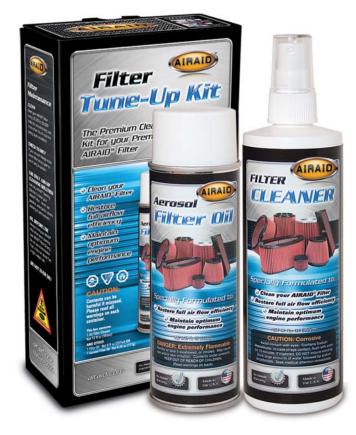

## For your Oiled media filter we suggest using the AIRAID Filter Tune-Up Kit!

SYNGLOGIAL