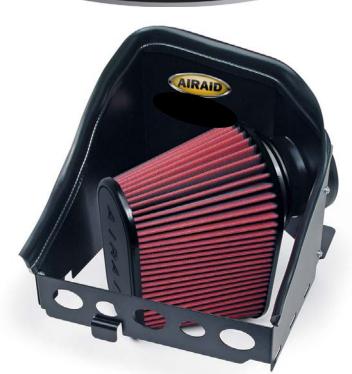

| 1. | Airaid Premium Filter             | 1 |
|----|-----------------------------------|---|
| 2. | Front Panel                       | 1 |
| 3. | MAFPanel                          | 1 |
| 4. | Weather Strip 35 <sup>1</sup> /2" | 1 |
| 5. | 6-32 x 5/16' Screw                | 4 |
| 6. | 6-32 Nut                          | 4 |
| 7. | #6 Flat Washer                    | 4 |
| 8. | Airaid Decal                      | 1 |
|    |                                   |   |

#### III Airaid Intake System Pre-Installation Assembly

A) Assemble Airaid Quick Fit cool air dam panels using the (4) 6/32 bolts, washers and nuts provided. See Fig#2

#### IV Airaid Intake System Installation

- A) Install the Airaid intake assembly in place of the factory air box. **Refer to Fig#3**
- B) Secure the factory intake tube to the Airaid cool air dam using the factory hose clamp.
- C) Mount the Airaid Premium Filter to the tube on the inside of the Airaid cool air dam and tighten the hose clamp. Refer to Fig#3
- D) Install weather strip onto the top ridge of the Airaid cool air dam (*Hint: start the install at the top corner of the cold air dam*) Refer to Fig#2 & Fig#3