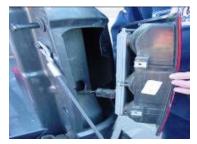

Tools Needed: T8 torque screw driver

Step 1: Lower the tailgate exposing the two torque screws. Remove the screws.

Step 2: Remove the stock taillight by pulling straight out.

Step 3: Unplug the wire harness from the stock taillight housing.

Step 4: Plug the stock harness to the Anzo LED taillight.

Step 5: Make sure all functions are working properly before driving.

AnzoUSA™ products are covered, by a limited one (1) year warranty, to be free of manufacturer's defects. However, certain AnzoUSA™ product categories have warranty policies which differ from this standard, please contact your representative for detailed category information. Damage due to improper installation or road hazards is not covered. Seller and manufacturers' only obligations shall be to replace the product proven to be defective. Neither seller nor manufacturer shall be liable for any injury, loss or damage, direct or consequential, arising out of the use of or the inability to use the product. Before using, user shall determine the suitability of the product for its intended use, and user assumes all risk and liability whatsoever in connection therewith.