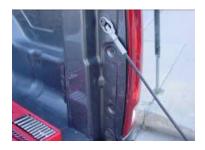

Tools Needed: T8 torque screw driver

Step 1: Lower the tailgate exposing the two torque screws. Remove the screws.

Step 2: Remove the stock taillight by pulling straight out.

Step 3: Unplug the wire harness from the stock taillight housing.