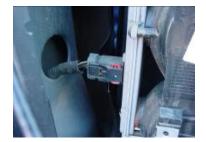

Step 4: Plug the stock harness to the Anzo LED taillight.

Step 5: Make sure all functions are working properly before driving.

AnzoUSA™ products are covered, by a limited one (1) year warranty, to be free of manufacturer's defects. However, certain AnzoUSA™ product categories have warranty policies which differ from this standard, please contact your representative for detailed category information. Damage due to improper installation or road hazards is not covered. Seller and manufacturers' only obligations shall be to replace the product proven to be defective. Neither seller nor manufacturer shall be liable for any injury, loss or damage, direct or consequential, arising out of the use of or the inability to use the product. Before using, user shall determine the suitability of the product for its intended use, and user assumes all risk and liability whatsoever in connection therewith.