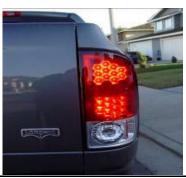

## Read complete instructions before installation! Improper installation may void warranty

Description: LED Taillight
Part Number: 311016 - 311017 - 311018
pplication: 2002-2005 Dodge Ram (1500-2500-3500)