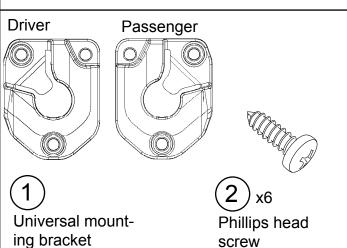

## AMP RESEARCH BED X-TENDER™ QUICK-MOUNT BRACKET INSTALLATION PART # 74608-01A Cut out supplied template and tape to the D niller on observe

1S

Cut out supplied template and tape to the D-pillar as shown. Using a center punch, mark holes as specified by the template.