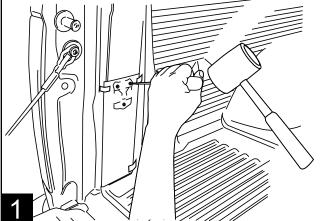

## AMP RESEARCH BED X-TENDER™ QUICK-MOUNT BRACKET INSTALLATION PART # 74608-01A Cut out supplied template and tape to the D niller on observe

1S

Cut out supplied template and tape to the D-pillar as shown. Using a center punch, mark holes as specified by the template.