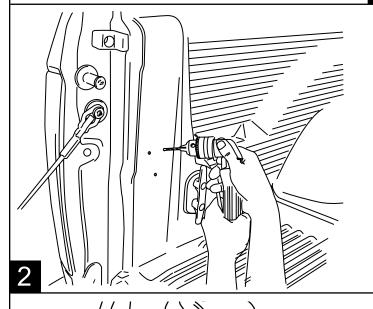

Using a power drill and 9/64" drill bit, drill through the sheet metal. If equipped with a bedliner, drill through bedliner.

Fasten mounting brackets using the supplied self-tapping Phillips screws and torque to 30 in. Ibs. If equipped with a bedliner, install mounting brackets over bedliner.