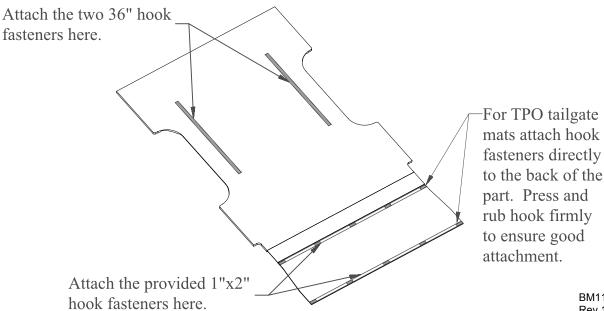

MLY rub the fastener down VERY AGGRESSIVELY to assure full engagement of the fastener and the adhesive.

NOTE: TRUCK BED SURFACE TEMPERATURE SHOULD BE 68° F OR HIGHER IN ORDER FOR THE HOOK FASTENER TO ACHIEVE MAXIMUM ADHESION. ALSO, NEVER CONTAMINATE THE ADHESIVE BY TOUCHING IT WITH YOUR FINGERS.

- 7. Repeat for the opposite side of the bed mat.
- 8. Carpeted versions of the tailgate mat have loop fasteners sewn at the top and bottom edges. Attach the 1"x2" hook fasteners to the loop fasteners as shown in the illustration below. For TPO versions, attach hook fasteners directly to the back of the tailgate mat as shown below. You may use more than is shown, if necessary.
- 9. Align upper edge of tailgate mat with the tailgate.
- 10. Repeat steps 4-6.

## **HOOK & LOOP FASTENER LOCATIONS**