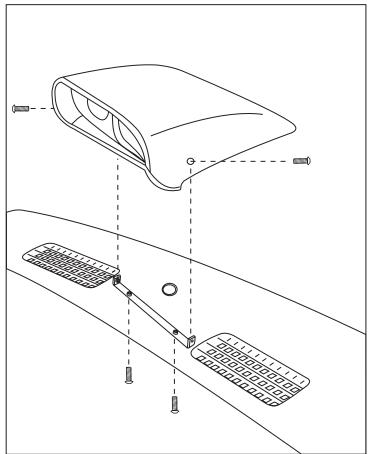

## **INSTALLATION**

- 1. Disconnect negative battery cable.
- 2. Remove the dash cover.
  - a. Using flat screwdriver or putty knife pry the front edge of the dash cover upward to release front clips.
  - b. Pull dash cover toward you to disengage the panel from the rear clips along the windshield.
- 3. With the dash cover removed position the Dash Pod, with metal bracket installed, between the two defrost vents on the driver side of the panel.
- 4. Mark mounting bracket hole locations on the dash cover and drill two  $\frac{3}{16}$ " holes for the screws. Remove metal bracket from dash pod.
- Create a small, ½" ¾16" openning in the dash cover, approximately 3 inches behind bracket, for gauge wiring to pass through.
- 6. Fasten metal bracket to dash cover with 2 supplied Allen screws.
- 7. Install gauges
  - a. Run wires through dash pod and dash cover.
  - b. Do not attach dash pod yet.
- 8. Replace dash cover.
- 9. Attach dash pod to bracket with 2 supplied Allen screws.
- 10. Reconnect negative battery cable.