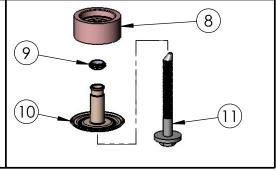

SILICONE BODY MOUNTS

Part Number: 81-1000 2003-2007 Ford Powerstroke 6.0L Reg/Ext Cab

THESE COMPONENTS GO ON TOP OF THE BOXED FRAME

| ITEM NO. | PartNo     | DESCRIPTION                                      | QTY. |
|----------|------------|--------------------------------------------------|------|
| 1        | Al2406-00  | FORD N801995-S436 (M12<br>LOCKING NUT W/ WASHER) | 1    |
| 2        | AI2405-00  | UPPER WASHER                                     | 1    |
| 3        | Al2404-00  | PLASTIC SHIM                                     | 1    |
| 4        | AI2403-00  | UPPER CUP                                        | 1    |
| 5        | AI2399C-00 | UPPER ISOLATOR                                   | 1    |
| 6        | Al2400-00  | PLASTIC CAP                                      | 1    |
| 7        | AI2401C-00 | SILICONE SHIM                                    | 1    |
| 8        | AI2398C-00 | LOWER ISOLATOR                                   | 1    |
| 9        | Al2179-00  | CUP SEAL                                         | 1    |
| 10       | Al2402-00  | LOWER CUP                                        | 1    |
| 11       | Al2204-00  | FORD W712879-S439                                | 1    |

THESE COMPONENTS GO INSIDE THE BOXED FRAME

TORQUE NUT TO 60 FT-LBS.

INSTALL COMPONENTS IN THE CORRECT LOCATION ACCORDING TO THIS DIAGRAM. COMPONENTS INSTALLED INCORRECTLY WILL CAUSE CLUNKING NOISE AND MAY RESULT IN DAMAGE TO THE VEHICLE.