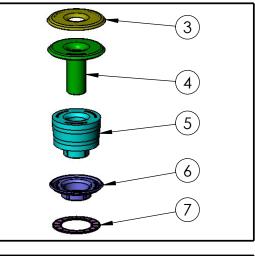

SILICONE BODY MOUNTS

Part Number: 81-1000 2003-2007 Ford Powerstroke 6.0L Reg/Ext Cab

THESE COMPONENTS GO ON TOP OF THE BOXED FRAME

| ITEM NO. | PartNo     | DESCRIPTION                                      | QTY. |
|----------|------------|--------------------------------------------------|------|
| 1        | Al2406-00  | FORD N801995-S436 (M12<br>LOCKING NUT W/ WASHER) | 1    |
| 2        | AI2405-00  | UPPER WASHER                                     | 1    |
| 3        | Al2404-00  | PLASTIC SHIM                                     | 1    |
| 4        | AI2403-00  | UPPER CUP                                        | 1    |
| 5        | AI2399C-00 | UPPER ISOLATOR                                   | 1    |
| 6        | Al2400-00  | PLASTIC CAP                                      | 1    |
| 7        | AI2401C-00 | SILICONE SHIM                                    | 1    |
| 8        | AI2398C-00 | LOWER ISOLATOR                                   | 1    |
| 9        | Al2179-00  | CUP SEAL                                         | 1    |
| 10       | Al2402-00  | LOWER CUP                                        | 1    |
| 11       | Al2204-00  | FORD W712879-S439                                | 1    |