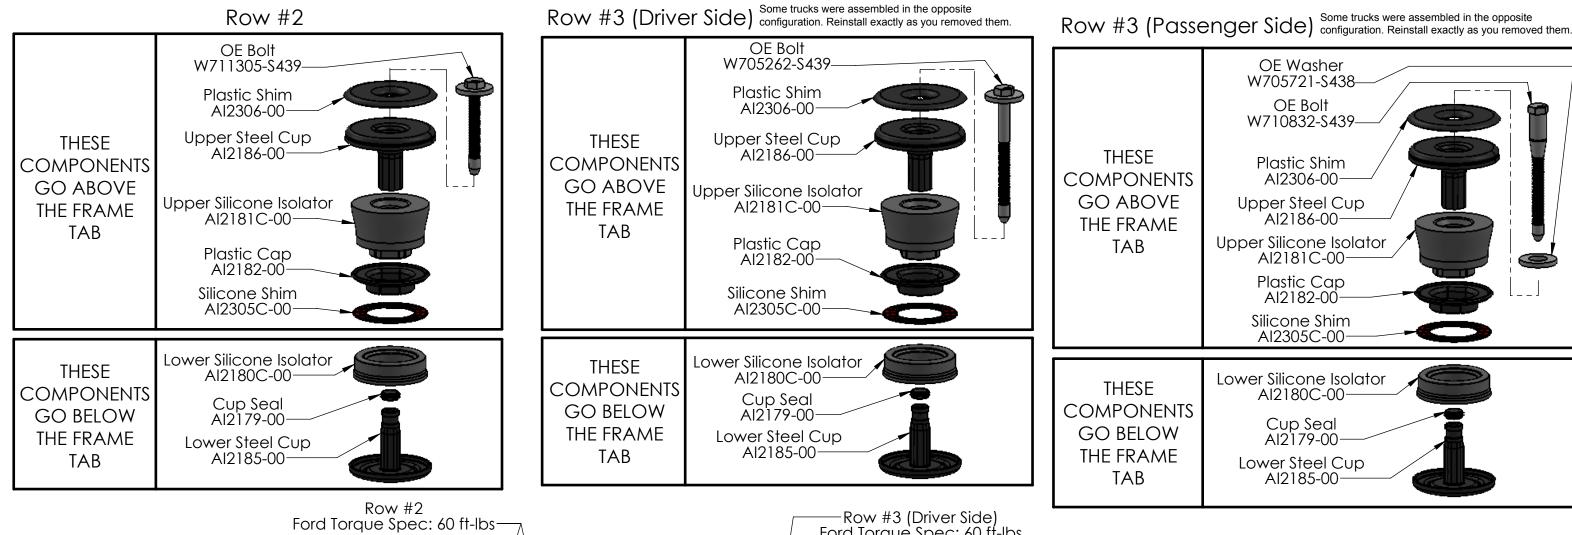

THESE COMPONENTS GO INSIDE THE BOXED FRAME

TORQUE NUT TO 60 FT-LBS.

INSTALL COMPONENTS IN THE CORRECT LOCATION ACCORDING TO THIS DIAGRAM. COMPONENTS INSTALLED INCORRECTLY WILL CAUSE CLUNKING NOISE AND MAY RESULT IN DAMAGE TO THE VEHICLE.