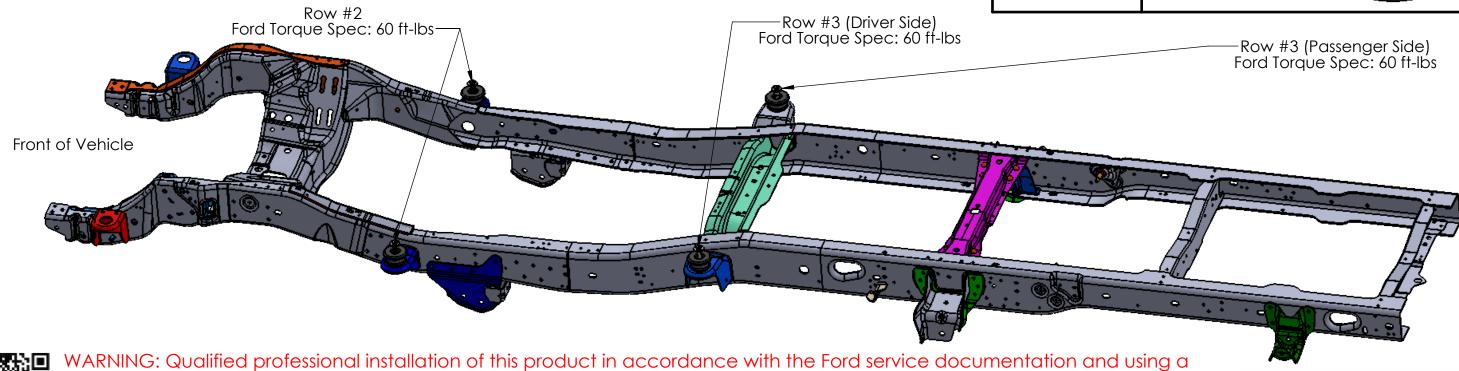

vehicle lift is required.

Install according to the supplied Ford Torque Spec for the best ride and to avoid damaging your truck. Do not attempt selfinstallation of this product or use an impact wrench at anytime. Self-installation using a jack or other lifting device could result in personal injury and/or damage to your vehicle. S&B shall not be liable for any loss, damage, including any incidental or consequential damages, fire, explosion, injury, or death as a result of self-installation of this product. The S&B Warranty will be voided if this product is not installed by a qualified professional or if an impact wrench is used. Visit sbfilters.com for warranty and other information.

THESE COMPONENTS GO INSIDE THE BOXED FRAME

TORQUE NUT TO 60 FT-LBS.

INSTALL COMPONENTS IN THE CORRECT LOCATION ACCORDING TO THIS DIAGRAM. COMPONENTS INSTALLED INCORRECTLY WILL CAUSE CLUNKING NOISE AND MAY RESULT IN DAMAGE TO THE VEHICLE.