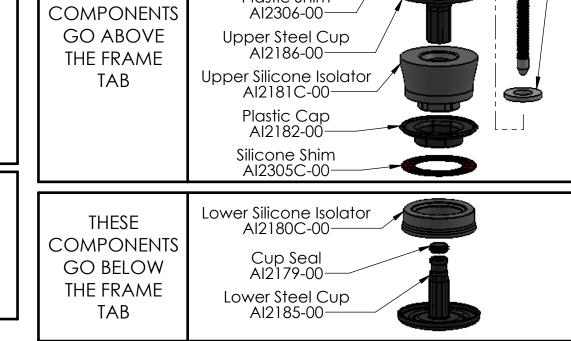

THESE COMPONENTS GO INSIDE THE BOXED FRAME

TORQUE NUT TO 60 FT-LBS.

INSTALL COMPONENTS IN THE CORRECT LOCATION ACCORDING TO THIS DIAGRAM. COMPONENTS INSTALLED INCORRECTLY WILL CAUSE CLUNKING NOISE AND MAY RESULT IN DAMAGE TO THE VEHICLE.