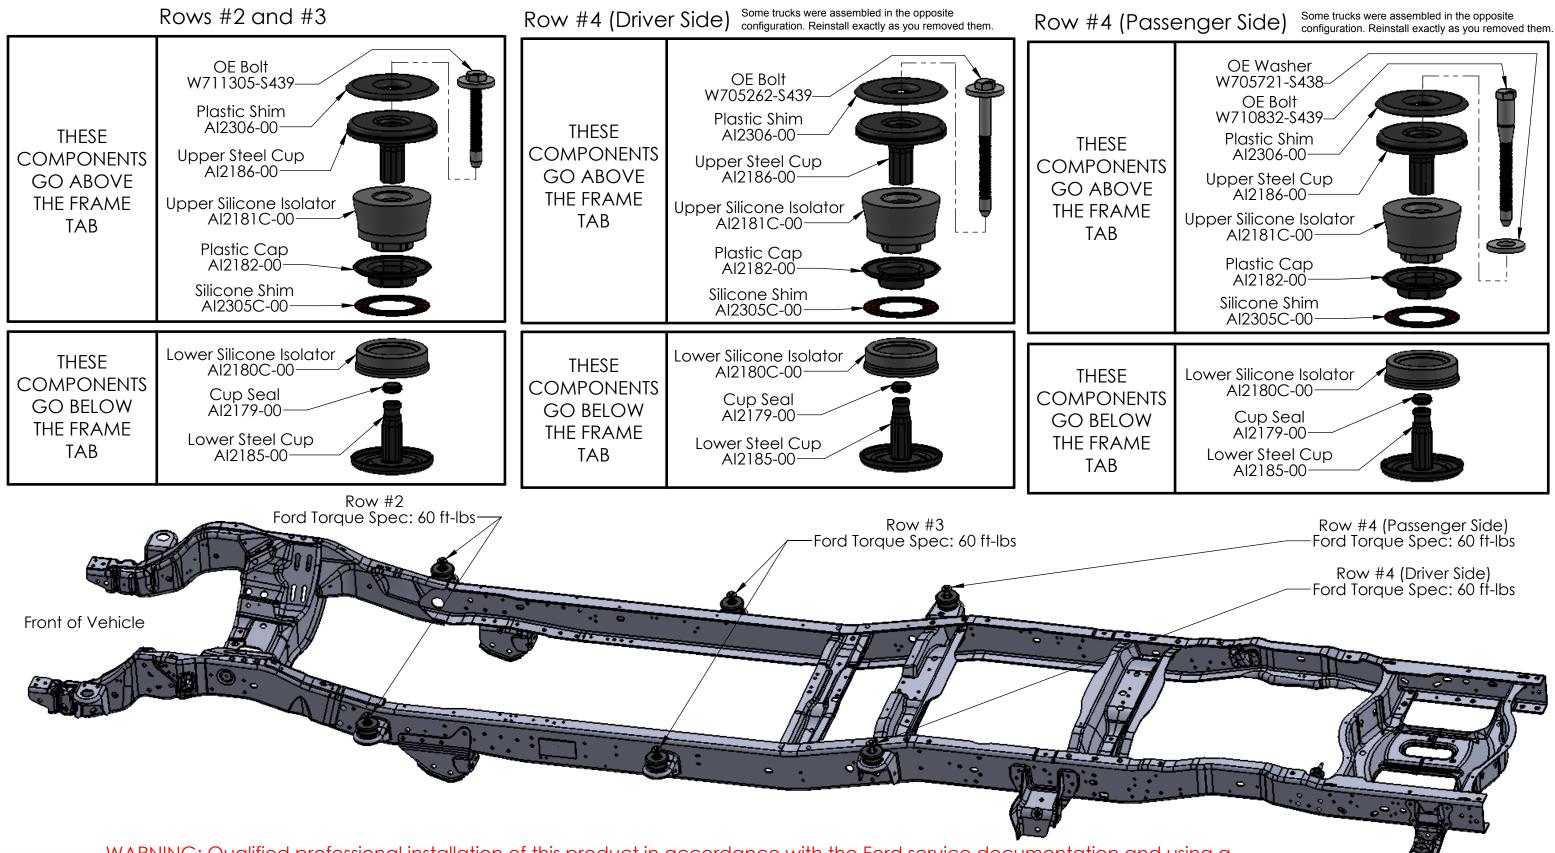

Install according to the supplied Ford Torque Spec for the best ride and to avoid damaging your truck. Do not attempt selfinstallation of this product or use an impact wrench at anytime. Self-installation using a jack or other lifting device could result in personal injury and/or damage to your vehicle. S&B shall not be liable for any loss, damage, including any incidental or consequential damages, fire, explosion, injury, or death as a result of self-installation of this product. The S&B Warranty will be voided if this product is not installed by a qualified professional or if an impact wrench is used. Visit sbfilters.com for warranty and other information.