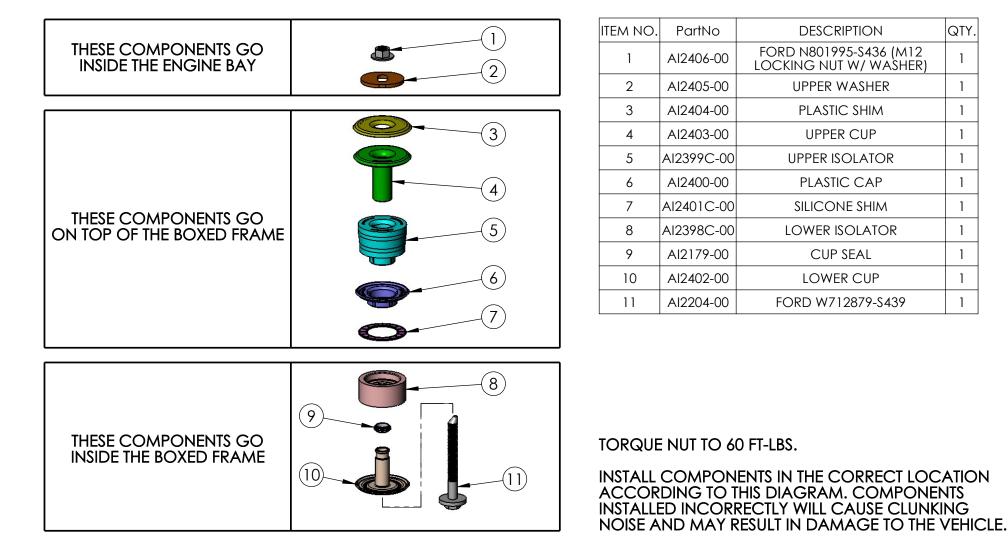

Install according to the supplied Ford Torque Spec for the best ride and to avoid damaging your truck. Do not attempt selfinstallation of this product or use an impact wrench at anytime. Self-installation using a jack or other lifting device could result in personal injury and/or damage to your vehicle. S&B shall not be liable for any loss, damage, including any incidental or consequential damages, fire, explosion, injury, or death as a result of self-installation of this product. The S&B Warranty will be voided if this product is not installed by a qualified professional or if an impact wrench is used. Visit sbfilters.com for warranty and other information.