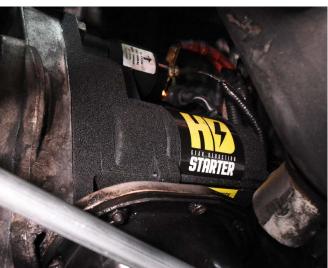

Using a 15mm socket or wrench remove the two mounting bolts for the starter. (Figure 3)

- Remove starter from the vehicle. **NOTE**: If your vehicle is equipped with an aftermarket downpipe, it may be required to remove the downpipe to front pipe v-band clamp with an 11mm socket or wrench to allow you to pull back on the downpipe for clearance.
- The starter will come out from the bottom of the vehicle, twisting and turning the starter will allow it to slide out between the frame rail and exhaust. (Figure 4)

Clean all hardware in preparation to reinstall your new XDP Wrinkle Black HD Gear Reduction Starter. We do suggest using low grade Loctite (blue).

Install your new XDP Wrinkle Black HD Gear Reduction Starter and torque the mounting bolts to 58ft/lbs. After the mounting bolts are torqued you can proceed to reconnect cables to the starter and reconnect batteries. (Reconnect downpipe to exhaust if removed). (Figure 5)