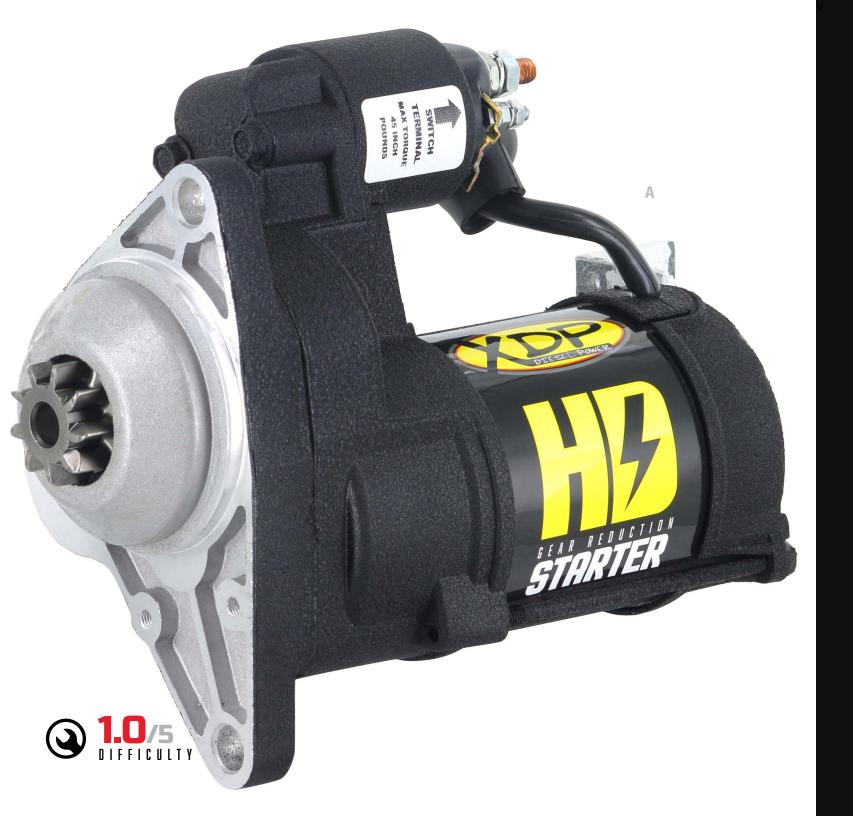

# PART NO. X0251 XDP WRINKLE BLACK HD GEAR REDUCTION STARTER

**INSTALLATION MANUAL** 

## XDP WRINKLE BLACK HD GEAR REDUCTION STARTER

THANK YOU for purchasing your new XDP Wrinkle Black HD Gear Reduction Starter. If at any time you need additional assistance with installation or have questions or comments, please call our technical support department at 1-888-343-7354. You can also take advantage of our live chat at www.xtremediesel.com and connect with an XDP Performance Specialist. We hope you enjoy your new XDP Wrinkle Black HD Gear Reduction Starter and we thank you for your continued support.