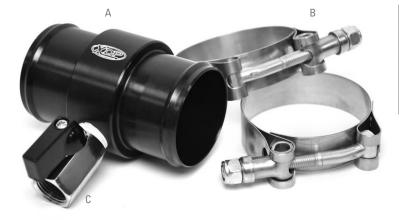

## PART NO. X0328 XDP DURAMAX RADIATOR COOLANT DRAIN PIPE

**INSTALLATION MANUAL** 

| CODE | DESCRIPTION   | QTY |
|------|---------------|-----|
| A    | Drain Coupler | 1   |
| В    | Clamps        | 2   |
| C    | Ball Valve    | 1   |
| D    | Teflon Tape   | 1   |