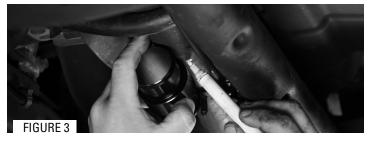

3 Locate lower radiator hose and mark preferred location for cutting near middle of hose. (Figure 3)

4 Cut small section of hose using a utility knife, and allow coolant to drain into a catch pan. After all coolant has been drained, set aside for re-use. (Figure 4)