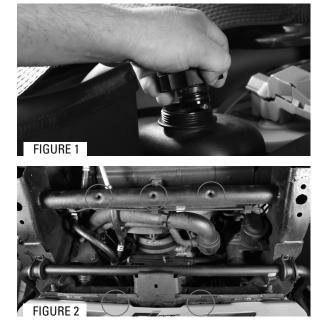

1 Remove radiator cap to relieve excess pressure in coolant system. (Figure 1)

2 Under the truck, remove plastic engine shield located near front bumper by removing the five hex bolts using a 13mm wrench or socket. (Figure 2)