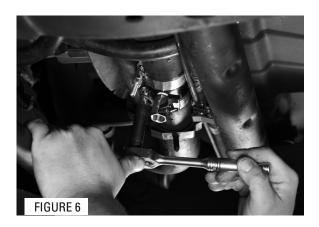

- 6 Slide clamps onto each side of cut hose and install coupler assembly.
- 7 Tighten each clamp onto coupler using an 11mm socket or wrench. (Figure 6)
- 8 Ensure the Ball Valve is in the CLOSED position, and refill the engine with coolant to the manufacturers specified fill level. Check for any leaks and add coolant as needed. Tech Tip: Using a 12 mm wrench, loosen bolt to bleed any further air in coolant system while filling. (Coolant air bleed screw located on thermostat housing).
- 9 Re-install lower engine shield using hardware removed in Step 2.
- 10 Install complete. (Figure 7)