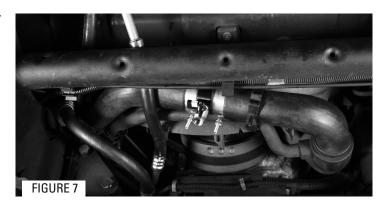

- 6 Slide clamps onto each side of cut hose and install coupler assembly.
- 7 Tighten each clamp onto coupler using an 11mm socket or wrench. (Figure 6)
- 8 Ensure the Ball Valve is in the CLOSED position, and refill the engine with coolant to the manufacturers specified fill level. Check for any leaks and add coolant as needed. Tech Tip: Using a 12 mm wrench, loosen bolt to bleed any further air in coolant system while filling. (Coolant air bleed screw located on thermostat housing).
- 9 Re-install lower engine shield using hardware removed in Step 2.
- 10 Install complete. (Figure 7)