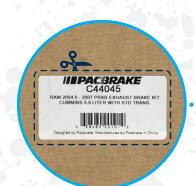

## ORIGINAL UPC EXAMPLE

The UPC code is located on the front side panel of Pacbrake PRXB Exhaust Brake box and will have a part number, barcode and Pacbrake logo. Please <u>cut out</u> and send the entire label as shown to the right. Do not send the shipping label – this will not be accepted. Copies of the UPC code will also not be accepted.