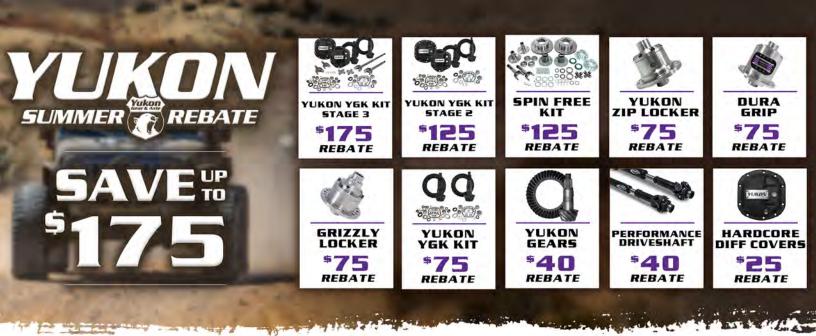

## INSTRUCTIONS

When you purchase a qualified Yukon Gear & Axle 2023 Summer Rebate product between the dates of June 1st, 2023 and July 31st, 2023, you are eligible for a Manufacturer's Rebate from Yukon Gear & Axle® paid via a Yukon Gear & Axle Prepaid Mastercard®. Rebates must be submitted no later than August 31st, 2023.

|                          | COMPLETE KEBATE FORM                                    |
|--------------------------|---------------------------------------------------------|
| Name:                    |                                                         |
| Address:                 |                                                         |
| City:                    | State: Zip:                                             |
|                          | ne fut